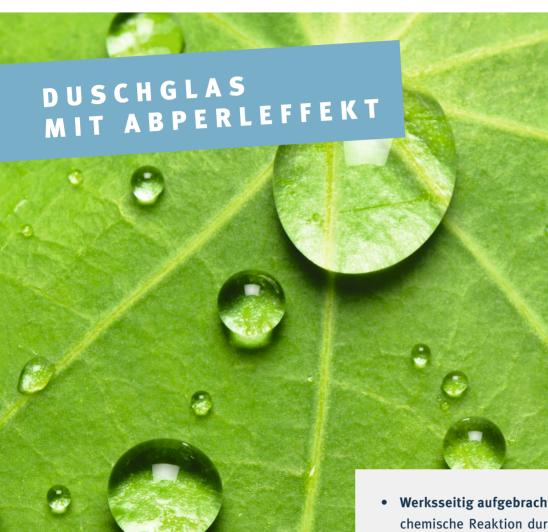

# SHOWERCLEAN

- Werksseitig aufgebrachte Sprühbeschichtung chemische Reaktion durch Energiezufuhr (UV-Härtung)
- Abperleffekt Glasbeschichtung weist Wasser und Verschmutzung ab
- Erhöhter Pflegekomfort hydrophobe, wasser- und schmutzabweisende Eigenschaften bewirken eine geringere Wiederanschmutzung

# SAUBERE GLÄSER DANK WASSERABWEISENDER OBERFLÄCHE

**Qualität in Glas** Made in Germany

## VORTEILE VON SHOWERCLEAN

- Mit Abperleffekt
- Geringere Schmutzbildung und spürbar geringerer Reinigungsaufwand
- · Verwendung handelsüblicher Glasreiniger
- ShowerClean-Garantie (5 Jahre)