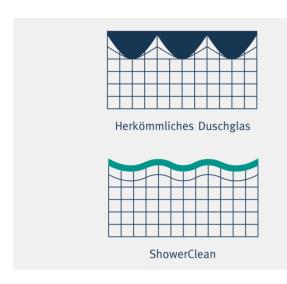

# SHOWERCLEAN

- Werksseitig aufgebrachte Sprühbeschichtung chemische Reaktion durch Energiezufuhr (UV-Härtung)
- Abperleffekt Glasbeschichtung weist Wasser und Verschmutzung ab
- Erhöhter Pflegekomfort hydrophobe, wasser- und schmutzabweisende Eigenschaften bewirken eine geringere Wiederanschmutzung

## VORTEILE VON SHOWERCLEAN

- Mit Abperleffekt
- Geringere Schmutzbildung und spürbar geringerer Reinigungsaufwand
- · Verwendung handelsüblicher Glasreiniger
- ShowerClean-Garantie (5 Jahre)